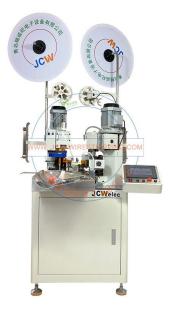

## JCW

| Model              | JCW-CST02B Ultra-eco Fully-auto Dual-end Wire Crimping Machine                                                         |
|--------------------|------------------------------------------------------------------------------------------------------------------------|
| Function           | Wire cutting, Single / Dual-end strip, Single / Dual-end cri<br>mp, Cut depth, Strip length                            |
| Wire cross-section | AWG 32 -18                                                                                                             |
| Strip length       | 0.1 - 15 mm                                                                                                            |
| Cut length (L)     | 10 - 9999 mm                                                                                                           |
| Crimp force        | 18 KN (1.8 tons)                                                                                                       |
| Detector           | Wire lack, Terminal crimping, Wire knot, Air pressure [CF M on request]                                                |
| Production rate    | 4500 pcs/h by 100 mm wire length                                                                                       |
| Data library       | 100 programs                                                                                                           |
| Display            | 7" touch screen, English / Chinese [other languages on re quest]                                                       |
| Power supply       | AC 110 - 220V ± 10%, 50 / 60 Hz                                                                                        |
| Air supply         | 0.4 - 0.6 MPa [ Clean and dry air ]                                                                                    |
| Weight             | 290 KG                                                                                                                 |
| Dimensions         | L 780 x W 650 x H 1380mm                                                                                               |
| CE-Conformity      | Complies with CE equipment guidelines relative to mechan ical and electrical safety and electromagnetic compatibility. |