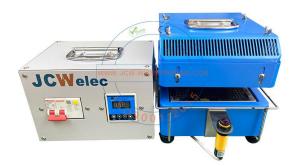

## JCW-HSB17 Heat-shrinkable Sleeve Processing Equipment

## Features

Even heating on both sides

Induction triggers automatic heating

Automatic start-stop cycle heating

Heating zone shell double-layer design

| Model             | JCW-HSB17 Heat-shrinkable Sleeve Processing Equipment |
|-------------------|-------------------------------------------------------|
| Heating length    | 80 mm                                                 |
| Material diameter | Max φ 40 mm                                           |
| Heating pipe      | 6 pieces                                              |
| Rated power       | 1900 W                                                |
| Power supply      | AC 110 - 220 V ± 10%, 50 / 60 Hz                      |
| Dimensions        | Controller: L 200 x W 260 x H 190 mm                  |
|                   | Heater: L 200 x W 200 x H 150 mm                      |
| Weight            | 9 KG                                                  |