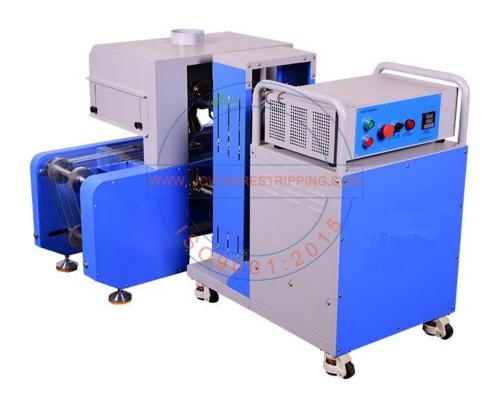

Designed for shrinking PTFE tubing, long and thick shrinkable tubing

Single or dual-side shrinking is selectable

Shrinking width and position are adjustable

Overheating and overload protection

Power outage protection device

Emergency stop switch

Phase sequence protection

Air volume is adjustable

No waste gas

| Model                     | JCW-HSB20T Teflon Shrinkable Tubing Processing Machi ne                                                                 |
|---------------------------|-------------------------------------------------------------------------------------------------------------------------|
| Heating length            | 1000 mm                                                                                                                 |
| Wire harness dia<br>meter | φ 50 mm                                                                                                                 |
| Belt conveyor mat erial   | Stainless steel                                                                                                         |
| Belt conveyor wid th      | 250 mm                                                                                                                  |
| Feeding height            | 60 mm                                                                                                                   |
| Transfer speed            | 1 - 3 m/min                                                                                                             |
| Heat temperature          | 460°C                                                                                                                   |
| Noise                     | 48 dB                                                                                                                   |
| Rated power               | 12.3 kW                                                                                                                 |
| Power supply              | AC 380 V $\pm$ 10%, 50 Hz                                                                                               |
| Dimensions                | L 1130 x W 580 x H 630 mm                                                                                               |
| Weight                    | 62 KG                                                                                                                   |
| CE-Conformity             | Complies with CE equipment guidelines relative to mecha nical and electrical safety and electromagnetic compatibilit y. |